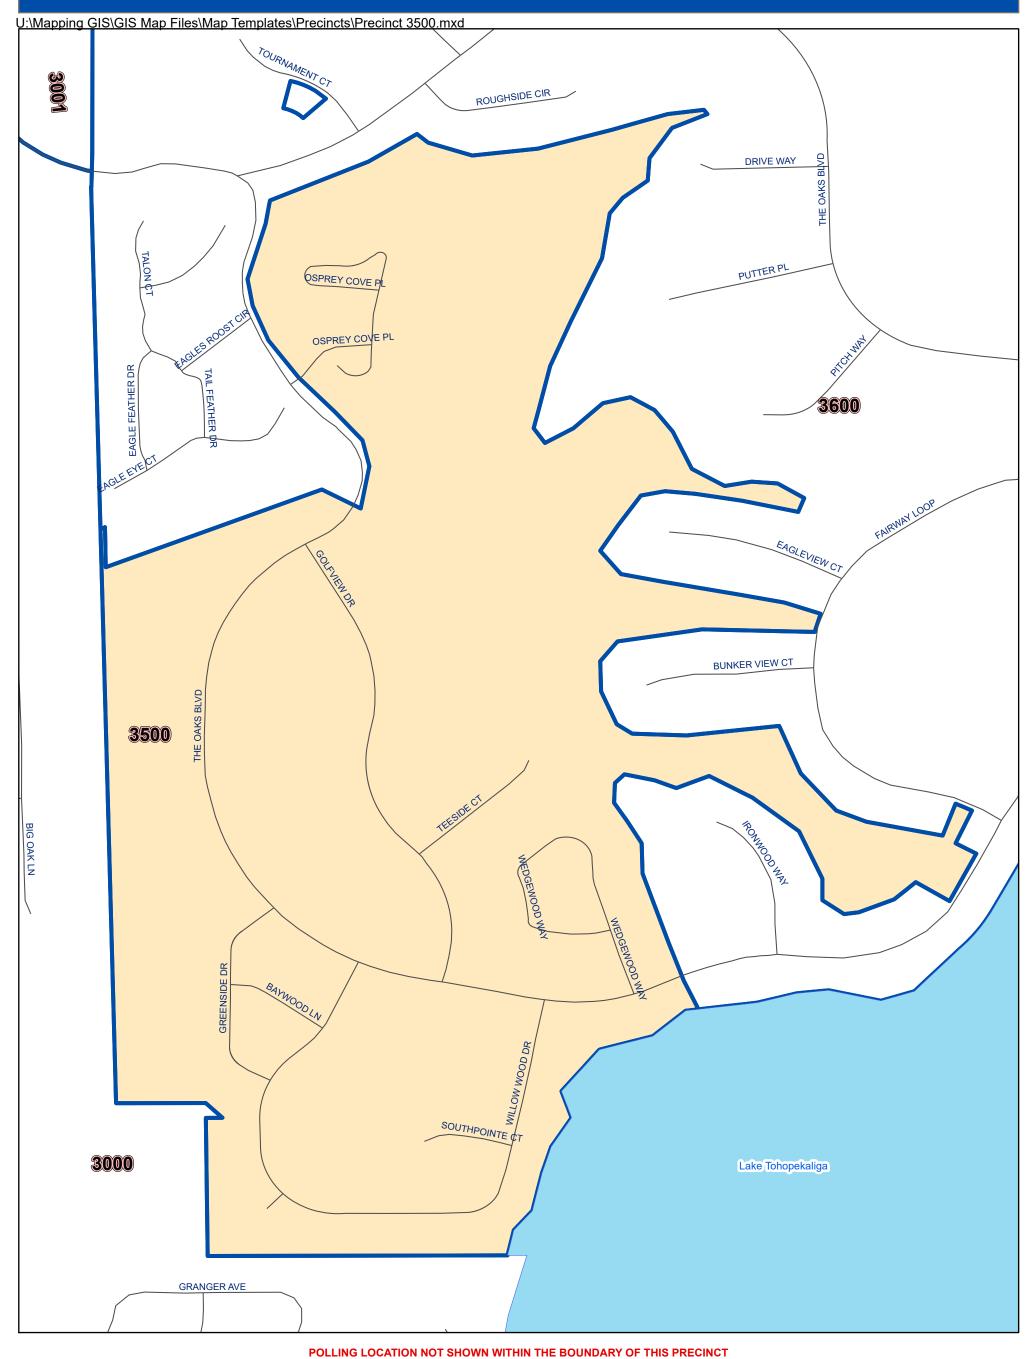

## Osceola County Voting Precinct 3500

May 2022

MAP PRODUCED BY THE OSCEOLA COUNTY SUPERVISOR OF ELECTIONS OFFICE.

Polling Location: The Vine Church 1003 S. John Young Pkwy. Kissimmee, FL 34741

DISCLAIMER: Precinct boundaries may not have been modified to include the latest annexations within the cities of Kissimmee and St. Cloud. Any questions as to the precinct boundaries in these areas should be directed to the Osceola County Supervisor of Elections Office.